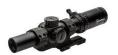

## Firefield Introduces New Close- to Mid-Range Riflescope: RapidStrike

Improve target acquisition speeds with the help of the new Firefield RapidStrike 1-6x24 Riflescope Kit. Firefield's kit for AR-15s comes complete with a cantilever mount for proper cheek weld, throw lever for quick magnification adjustments and honeycomb lens filter to reduce glare. Firefield developed the RapidStrike for close- to mid-range training, 3-Gun competitions, self-defense, hunting and target shooting.

The RapidStrike 1-6x24 Riflescope (FF13070K) features multi-coated, anti-reflective glass, red and green

illuminated second focal plane Circle-Dot BDC reticle with 5 brightness settings, 1-6x optical zoom and pop-up, resettable locking turrets that return to zero.