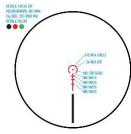

The RapidStrike 1-6x24 Riflescope (FF13070K) features multi-coated, anti-reflective glass, red and green

illuminated second focal plane Circle-Dot BDC reticle with 5 brightness settings, 1-6x optical zoom and pop-up, resettable locking turrets that return to zero.