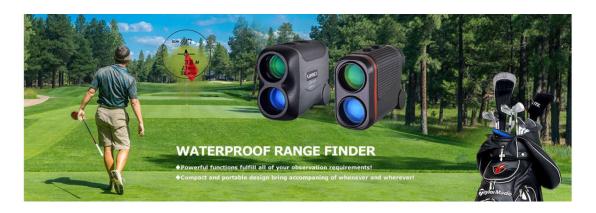

LARREX invite you to try our new designed RANGE FINDER products with approved CE, ROHS, FCC certifications.

The unit emits a laser beam that is invisible and safe to the eyes, with LCD display and built-in reticle. With powerful functions, it can be used for various OUTDOOR purposes. Waterproof, shockproof and dustproof achieve durable using. It is easy to be operated with one hand, mini to be hold and portable to be carried.