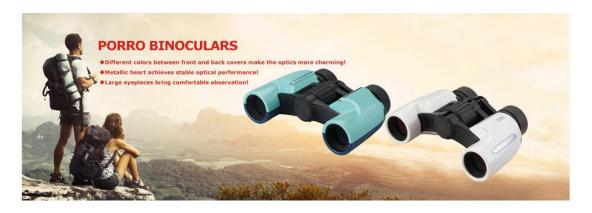

Welcome to our booth HALL3 606 to evaluate this cost-effective product. Test by your eyes and your hands!

LARREX have a fasion porro binoculars with different color matching of front and back covers combination.

Excerllent optical system with fully multilayers coated lenses and BAK4 prism provides sharp image to users. Users can enjoy fast image catching and comfortable observation through large eyepieces structure. Metallic body achieve durable using.