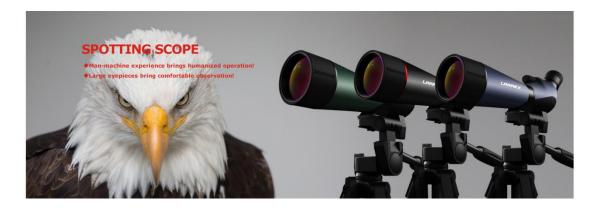

Welcome to our booth HALL3 606 to evaluate this cost-effective product. Know more about it!

LARREX bring a new and excerllent seriese of SPOTTING SCOPE.

Excerllent optical system with fully multilayers coated lenses and coated BAK4 prism provides sharp image to users. Users can enjoy fast image catching and comfortable observation through large eyepieces structure. Coarse and fine double focusing system makes focus adjustment more easily and accurately. Smooth zoom lever makes magnification changes successively. Waterproof, shockproof and dustproof achieve durable using.