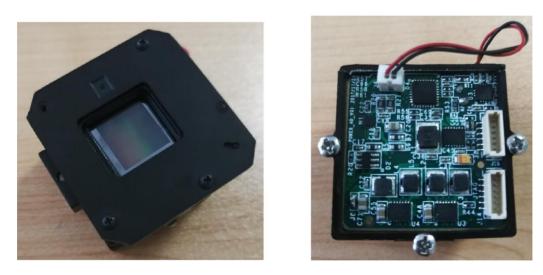

## Smart thermal imaging camera module - Best solution for thermal rifle sight makers and OEM -

**AXE3** Au is a compact thermal imaging camera module especially designed for thermal rifle sight makers and OEM.

Features and Benefits:

- Customized Interface with plenty choice of color and icon shape.
- ➤ Connected directly to OLED, 0.39", 1024X768 full display.
- Digital video output
- Power design can be chosen from 2-4\*CR123 battery, 1-2\*18650 battery, 1-2\*AA battery and USB 5V.
- > Image /video taken , WIFI can be realized
- Compact size of 35\*30\*20cm
- Shock resistance is 1200g ,1ms
- ➢ Working temperature from -40deg to 60 deg.
- Module's power consumption less than 1.2w including OLED
- Digital zoom as X2,X4,PIP
- Ballistic curve customization
- Reticle type and color customization

## Data Specification

| Detector                    |                                                      |
|-----------------------------|------------------------------------------------------|
| Туре                        | Uncooled FPGA                                        |
| Resoltuion                  | 384X288                                              |
| Pitch                       | 17um                                                 |
| Spectral Range              | 8~14um                                               |
| Frame Rate                  | 50Hz                                                 |
| NETD                        | less than 50mk                                       |
| Image Adjustment            |                                                      |
| Digital zoom                | X2,X4,PIP                                            |
| Palette                     | Black Hot/ White Hot/ iColor/ customized             |
| Brightness                  | Auto/Manual                                          |
| Contrast                    | Auto/Manual                                          |
| Reticle Type                | yes, reticle type and color can be customized        |
| Image process               |                                                      |
| Start up time               | less than 5 seconds                                  |
| Image Enhancement           | DDE                                                  |
| Image display               | Connect directly with MicroOLED 0.39"                |
| Lens options                | 19mm/25mm/35mm/50mm/75mm                             |
| Interface                   |                                                      |
| Digital video output        | Y16/Y8/Bt.656 optional (Default Y8)/Micro OLED 0.39" |
| Power Supply                |                                                      |
| Required Voltage            | 4-12V DC                                             |
| Power consumption           | less than 1.2w including OLED                        |
| Environmental Compatibility |                                                      |
| Operating Temperature Range | -40degree to 60 degree                               |
| Storage Temperature Range   | -45 degree to 85 degree                              |
| Pysical Characteristics     |                                                      |
| Size                        | 35X30X20cm                                           |
| Weight                      | 40g excluding lens                                   |