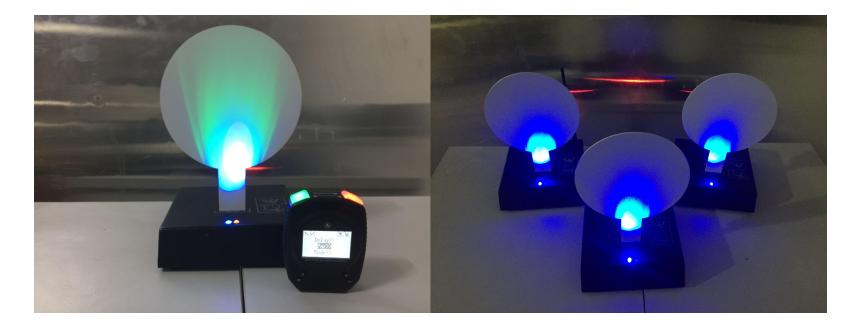

## Airsoft timing system

The PIE airsoft timing system was designed for action air IPSC. It is also a electronic shooting target.

There are 6 traits of PIE airsoft stop plate as below:

1. Two versions: wired and wireless.

2. Various shapes: birds, rabbits, round, prismatic and so on.

3.It's easy to remove and install.

4. There are different LED light on the bottom of plate. It will change color when was hit.

5. Built in rechargeable battery. removable, It is suitable for out side.

6. screw hole on the back. For fixed on the rack or something else.