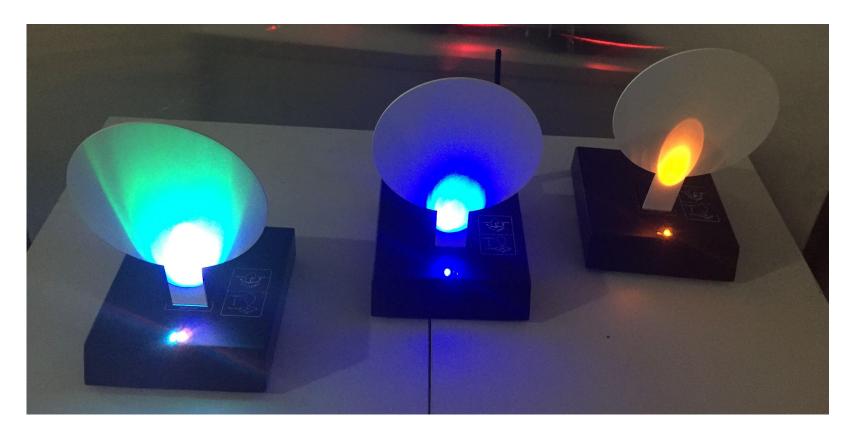

## Airsoft timing system

The PIE airsoft timing system was designed for action air IPSC. It is also a electronic shooting target.

There are 6 traits of PIE airsoft stop plate as below:

1. Two versions: wired and wireless.

2. Various shapes: birds, rabbits, round, prismatic and so on.

3.It's easy to remove and install.

4. There are different LED light on the bottom of plate. It will change color when was hit.

5. Built in rechargeable battery. removable, It is suitable for out side.

6. screw hole on the back. For fixed on the rack or something else.