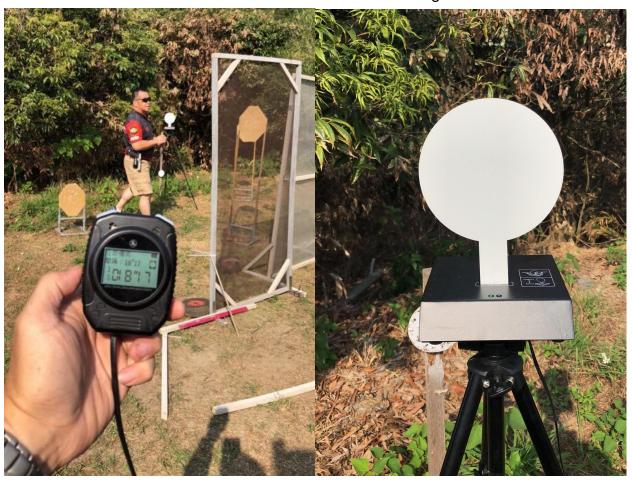

## Airsoft timing system

The PIE airsoft timing system was designed for action air IPSC. It is also a electronic shooting target.

There are 6 traits of PIE airsoft stop plate as below:

1. Two versions: wired and wireless.

## Application

1. IPSC,APSC Competitions.

2. Shooters training themselves.