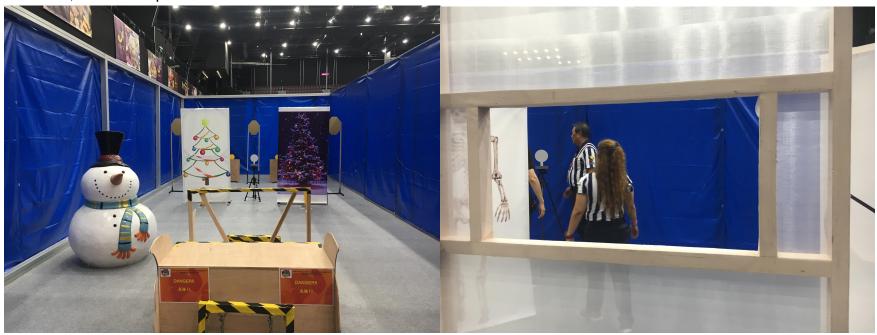

## Airsoft timing system

The PIE airsoft timing system was designed for action air IPSC. It is also a electronic shooting target.



There are 6 traits of PIE airsoft stop plate as below:

1. Two versions: wired and wireless.



2. Various shapes: birds, rabbits, round, prismatic and so on.

3.It's easy to remove and install.





4. There are different LED light on the bottom of plate. It will change color when was hit.



5. Built in rechargeable battery. removable, It is suitable for out side.

6. screw hole on the back. For fixed on the rack or something else.



## Application

1. IPSC,APSC Competitions.



2. Shooters training themselves.

## Website

Company website: www.design-pie.com/en

Facebook: https://www.facebook.com/ShenZhen-Indesign-Technology-Ltd-847461845449639/?modal=admin\_todo\_tour

YouTube: https://www.youtube.com/channel/UCdCMndZLVWfPAewFLUaA24g

Linkedin: https://www.linkedin.com/in/betty-deng-40aba3147/detail/recent-activity/posts/

If you are interested in Please let me know.

**Betty Deng** 

Email: bettydeng@design-pie.com

Facebook:Qiong Deng Wechat:+86 15820824304

Skype: dengqiong66@sina.com