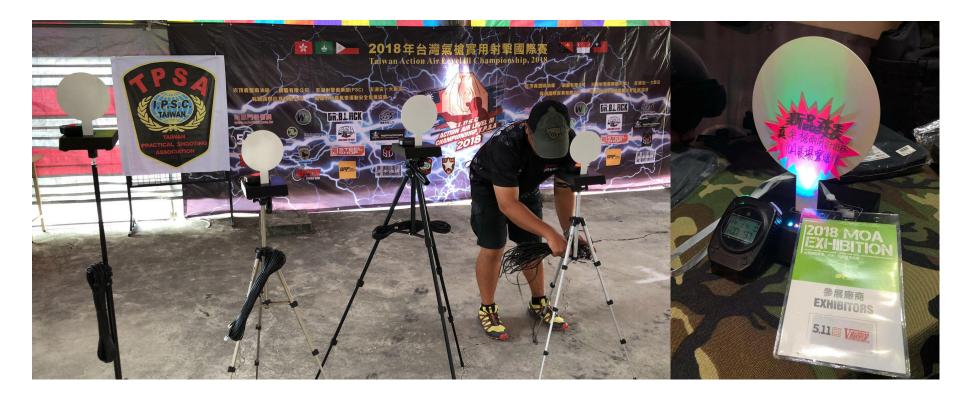

## Airsoft timing system

The PIE airsoft timing system was designed for action air IPSC. It is also a electronic shooting target.



There are 6 traits of PIE airsoft stop plate as below:

1. Two versions: wired and wireless.



2. Various shapes: birds, rabbits, round, prismatic and so on.

3.It's easy to remove and install.





4. There are different LED light on the bottom of plate. It will change color when was hit.



5. Built in rechargeable battery. removable, It is suitable for out side.

6. screw hole on the back. For fixed on the rack or something else.



## Application

1. IPSC,APSC Competitions.



2. Shooters training themselves.

## Website

Company website: www.design-pie.com/en

Facebook: https://www.facebook.com/ShenZhen-Indesign-Technology-Ltd-847461845449639/?modal=admin\_todo\_tour

YouTube: https://www.youtube.com/channel/UCdCMndZLVWfPAewFLUaA24g

Linkedin: https://www.linkedin.com/in/betty-deng-40aba3147/detail/recent-activity/posts/

If you are interested in Please let me know.

**Betty