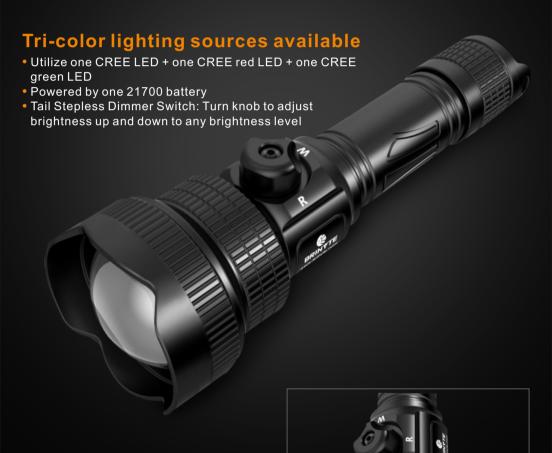

r different brightnesses + Strobe+ SOS
- Compatible with one IMR 18650 battery and two CR123A batteries
- Two usage settings: Tactical setting & Outdoor setting
- Type-C USB charging port



Patented design: Tactical Ring Clip







Front side switch with built-in power indicator



### Palm-sized PT28 Oathkeeper tactical light





Tail tactical switch



Patented design: Tactical Ring Clip

Front side switch with built-in power indicator



## T18 Artemis hunting light

#### Zoomable \* Wireless remote control switch

- Utilize one CREE LED
- Interchangeable copper LED module design, green/ red/UV/IR
- Three different brightnesses levels to choose
- Powered by one 18650 battery









Patented design: Wireless remote control and stepless dimmer switch



## T28 Artemis Hunting light





## WT01 wireless charging tactical light

#### Super long runtime

- Utilize Cree XM-L2 LED
- Powered by 1\*26650 battery or 1\*18650 with a battery sleeve
- Automatically turn on for emergency lighting when the power failure is detected





The latest wireless charging technology

Intelligent power indicator