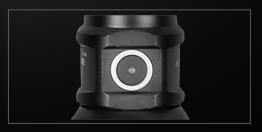

Patented design: Tactical Ring Clip

Front side switch with built-in power indicator

### Palm-sized PT28 Oathkeeper tactical light

Tail tactical switch

Patented design: Tactical Ring Clip

Front side switch with built-in power indicator