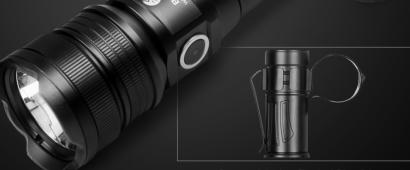

## PT18 Oathkeeper tactical light

#### 2000lumens

- One Touch to Turbo; One Touch to Strobe
- Utilize one CRFF XHP35 LFD
- Four different brightnesses + Strobe+ SOS
- Compatible with one IMR 18650 battery and two CR123A batteries
- Two usage settings: Tactical setting & Outdoor setting
- Type-C USB charging port

Patented design: Tactical Ring Clip

Front side switch with built-in power indicator