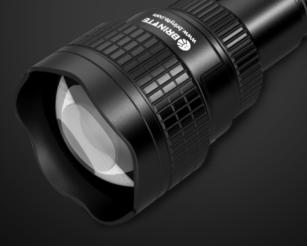

## T18 Artemis hunting light

#### Zoomable \* Wireless remote control switch

- Utilize one CREE LED
- Interchangeable copper LED module design, green/ red/UV/IR
- Three different brightnesses levels to choose
- Powered by one 18650 battery

Patented design: Wireless remote control and stepless dimmer switch