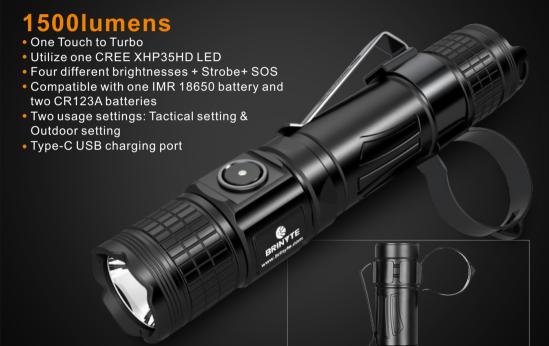

## PT18 Oathkeeper tactical light

#### 2000lumens

- One Touch to Turbo; One Touch to Strobe
- Utilize one CRFF XHP35 LFD
- Four different brightnesses + Strobe+ SOS
- Compatible with one IMR 18650 battery and two CR123A batteries
- Two usage settings: Tactical setting & Outdoor setting
- Type-C USB charging port

Patented design: Tactical Ring Clip

Front side switch with built-in power indicator