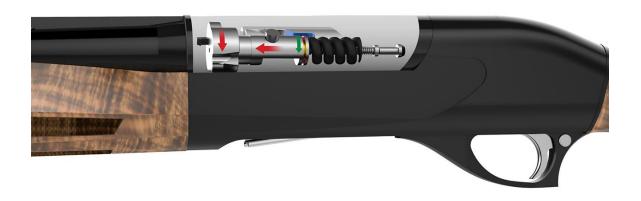

The Masai Mara features Retay's proprietary Inertia Plus System ™, the world's most advanced kinetic energy driven shotgun action.

The Retay Inertia Plus System ™ is capable of cycling lightweight 7/8oz. shotgun shell loads as well as heavy hunting loads and eliminates misfires by ensuring the system's rotating bolt locks into the chamber under all conditions while at the same time preventing unintended disengagement.

**Retay Inertia Plus System** ™, the world's most highly refined kinetic energy driven shotgun action. The Inertia Plus features a high polished or black anodized bolt engraved with Inertia Plus System and an oversized charging handle and bolt release.