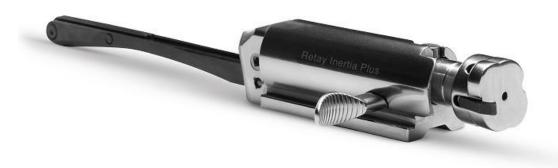

The Masai Mara features Retay's proprietary Inertia Plus System ™, the world's most advanced kinetic energy driven shotgun action.

The Retay Inertia Plus System ™ is capable of cycling lightweight 7/8oz. shotgun shell loads as well as heavy hunting loads and eliminates misfires by ensuring the system's rotating bolt locks into the chamber under all conditions while at the same time preventing unintended disengagement.

**Retay Inertia Plus System** ™, the world's most highly refined kinetic energy driven shotgun action. The Inertia Plus features a high polished or black anodized bolt engraved with Inertia Plus System and an oversized charging handle and bolt release.