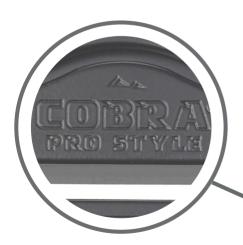

#### NEW EMBOSSING DESIGN

These improvements to performance and functionality are complimented with enhanced visual appeal, with rounded contours and finer imprinting.