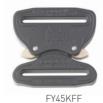

### COBRA® PRO STYLE

FY45KVF

FY..\*VF single adjustable available sizes

25 mm 38 mm 45 mm

FY..\*FF, FY45\*FG

non adjustable

available sizes 25 mm 45 mm

FY45SVV-XL