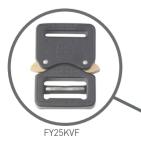

FY..\*VV dual adjustable

available sizes 45 mm

ADJUSTER BAR 25 mm

Effective immediately, the 25 mm COBRA® PRO STYLE is only available with round adjuster bar. This reduces webbing slippage and allows for greater performance.