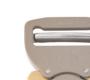

#### **CUTAWAY ON BACKSIDE**

The large cut-out of the backside of the COBRA® PRO STYLE helps prevent dirt, dust, ice or snow from getting caught in the buckle. This increases the extreme performance capabilities and lifetime of the buckle.