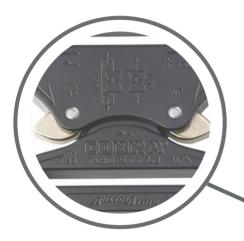

### REDESIGNED LOCKING MECHANISM

1 The new adaption to the patented locking mechanism allows for easier engagement of the interlocking components, which can be confirmed by the distinct 'clicking' sound made when properly closed. One-sided locking of the buckle is essentially impossible.

2 The PRO STYLE COBRA distinguishes itself by the higher flexibility between the male- and female-parts.