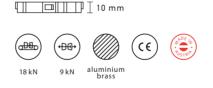

12 mm

aluminium brass C€

, ₽₽

18 kN

single adjustable available sizes 25 mm 38 mm 45 mm

FX..\*VF

FX..\*FF

non adjustable