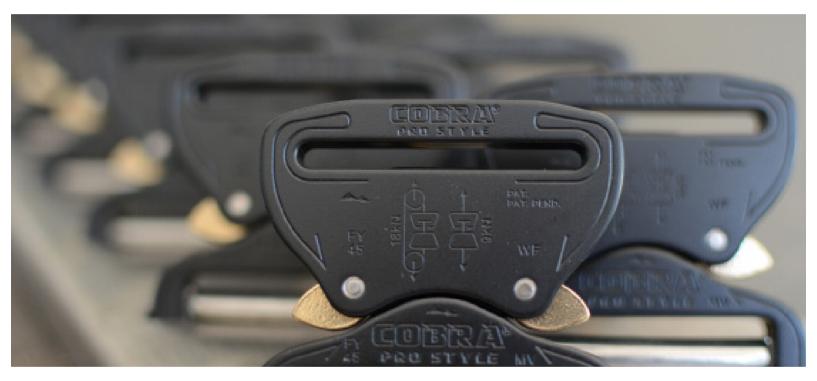

## THE PRO STYLE EVOLUTION

#### NEW EMBOSSING DESIGN

These improvements to performance and functionality are complimented with enhanced visual appeal, with rounded contours and finer imprinting.

#### **CUTAWAY ON BACKSIDE**

The large cut-out of the backside of the COBRA® PRO STYLE helps prevent dirt, dust, ice or snow from getting caught in the buckle. This increases the extreme performance capabilities and lifetime of the buckle.