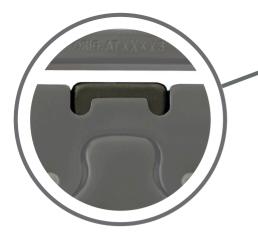

#### **CUTAWAY ON BACKSIDE**

The large cut-out of the backside of the COBRA® PRO STYLE helps prevent dirt, dust, ice or snow from getting caught in the buckle. This increases the extreme performance capabilities and lifetime of the buckle.