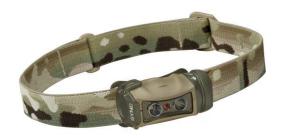

## **Sync Tactical**

The Sync Tactical focuses on ease of use. Users run through five modes with a large twist dial located on the side of the headlamp easy to use with

thick gloves or chilled fingers. The Sync is built on the Princeton Tec's proven stable asymmetrical single arm bracket foundation. The Sync Tactical is 150 lumens and offers a red mode as well as white low and high flood, high spot and dual beam modes. Three AAA alkaline batteries power the Sync Tactical for a max burn time of 144 hours and is available in Multicam and black. MSRP \$29.99 – Available Spring 2018