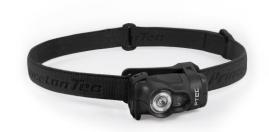

## **Byte Tactical**

The Byte Tactical is a lightweight (2.25 oz) and compact 100 lumen headlamp that offers four modes: white high spot and low spot, as well as red high and low to avoid compromising night vision. The Byte Tactical is equipped with a digital

battery lockout, sturdy arm bracket that allows the light to rotate and hold position, an easily accessible battery door enclosure and a large push button. Two AAA alkaline batteries will power the Byte Tactical for a max burn time of 58 hours and is available in black and tan colorways.

MSRP \$24.99 – Available Now