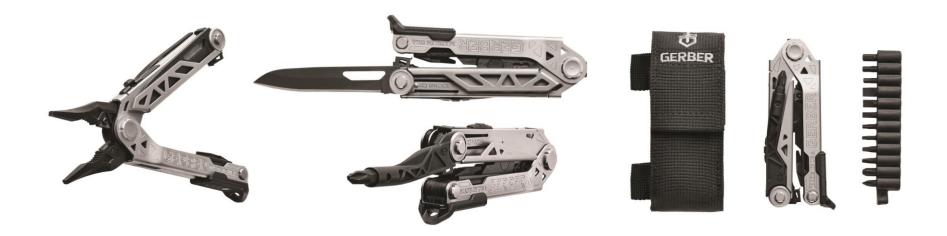

## **Gerber Center-Drive Multi-tool**

Talk is cheap. A lab can only simulate so much. The real world is the truest measure of success, or failure. From the job site to the garage, see how the Center-Drive is helping real people triumph over daily challenges they face Gerber's new multi-tool offers uncompromising performance through revolutionary design. The innovative center-axis driver opens to align like a real screw driver, yielding maximum torque and rotation. No productivity is sacrificed with the addition of a 30% longer outboard blade and one-thumb opening sliding jaws. Full size, real tools - the multi-tool just got a reality check.