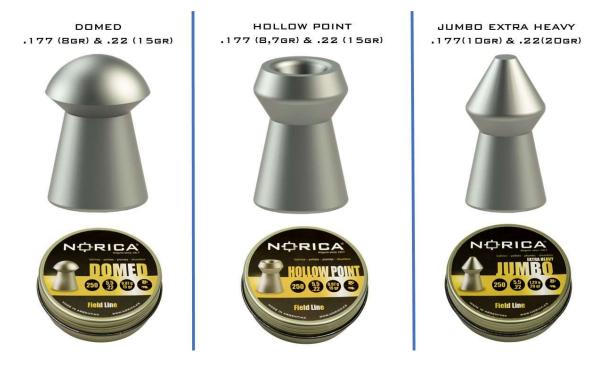

Conceived for the small-game hunter and pest controller, the shape, weight and internal design and balance of the three models deliver its best performance with magnum air rifles.

The **Domed** is an all-round model with excellent aerodynamics and energy retention at long distances, providing the necessary impact for its mission.

The **Hollow-Point** will deliver a great expansion when impacting at short-medium ranges with devastating effects on the target.

The **Jumbo Extra Heavy** pointed tip aims for maximum penetration while the extra heavy weight keeps velocity under control for better accuracy.