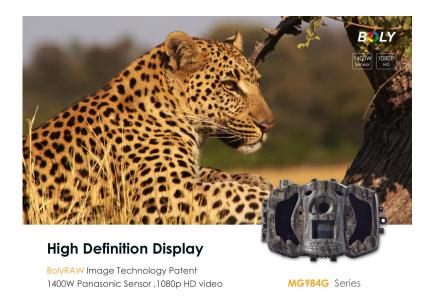

## Boly 4G hunting camera launches onto market

Boly Inc., a global high-tech company headquartered in Silicon Valley, will showcase the company's latest 4G trailing camera in **Hall 6-143**.

The latest and most advanced 4G trail camera-MG984G will be displayed in the company's booth. With a lightning fast 4G data transferring speed, 30MP photos and 1080p videos, the MG984G can capture subject movement up to 100ft at night, within an angle of 60 degrees.